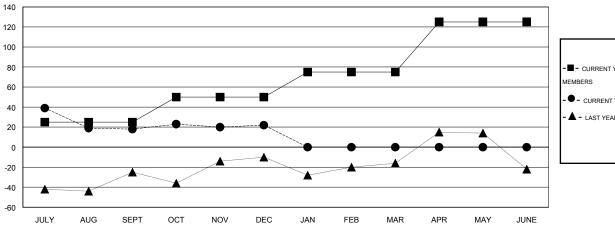

## GOALS AND ACTUAL MEMBERS CUMULATIVE

| - CURRENT YEAR GOALS FOR NEW |  |  |  |  |  |
|------------------------------|--|--|--|--|--|
| MEMBERS                      |  |  |  |  |  |

- CURRENT YEAR ACTUAL MEMBERS

- ▲ - LAST YEAR ACTUAL MEMBERS

| DROPPED CLUBS: 0 |    |
|------------------|----|
| DROPPED MEMBERS  |    |
| DECEASED         | 4  |
| CLUB CANCELLED   | 0  |
| OTHER            | 88 |
| TOTAL            | 92 |

## GMT: Gary Wong LOCATION CALIFORNIA

GMT CA 1

| Clubs         |                  |                   |                  |                  | Members       |                    |                                     |                    |                  |
|---------------|------------------|-------------------|------------------|------------------|---------------|--------------------|-------------------------------------|--------------------|------------------|
|               | RESUL            | LTS FOR 2016-2017 |                  |                  |               | RESU               | JLTS FOR 2016-2017                  |                    |                  |
| QUARTER       | NEW CLUB<br>GOAL | NEW CLUBS         | DROPPED<br>CLUBS | NET<br>GAIN/LOSS | QUARTER       | NEW MEMBER<br>GOAL | CHARTER AND<br>NEW MEMBERS<br>ADDED | DROPPED<br>MEMBERS | NET<br>GAIN/LOSS |
| JULY/AUG/SEPT | 1                | 1                 | 0                | 1                | JULY/AUG/SEPT | 25                 | 83                                  | 65                 | 18               |
| OCT/NOV/DEC   | 1                | 0                 | 0                | 0                | OCT/NOV/DEC   | 25                 | 31                                  | 27                 | 4                |
| JAN/FEB/MAR   | 1                | 0                 | 0                | 0                | JAN/FEB/MAR   | 25                 | 0                                   | 0                  | 0                |
| APR/MAY/JUNE  | 2                | 0                 | 0                | 0                | APR/MAY/JUNE  | 50                 | 0                                   | 0                  | 0                |