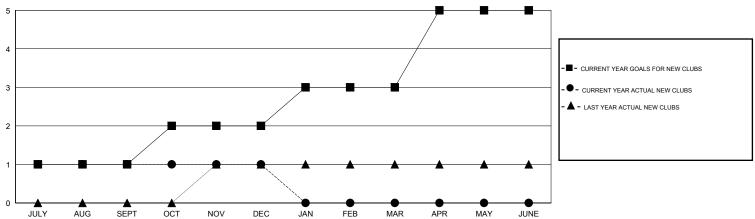

## GOALS AND ACTUAL NEW CLUBS CUMULATIVE

## GMT: Gary Wong LOCATION CALIFORNIA

GMT CA 1

| Clubs         |                  |                   |                  |                  | Members       |                    |                                     |                    |                  |
|---------------|------------------|-------------------|------------------|------------------|---------------|--------------------|-------------------------------------|--------------------|------------------|
|               | RESUL            | LTS FOR 2016-2017 |                  |                  |               | RESU               | JLTS FOR 2016-2017                  |                    |                  |
| QUARTER       | NEW CLUB<br>GOAL | NEW CLUBS         | DROPPED<br>CLUBS | NET<br>GAIN/LOSS | QUARTER       | NEW MEMBER<br>GOAL | CHARTER AND<br>NEW MEMBERS<br>ADDED | DROPPED<br>MEMBERS | NET<br>GAIN/LOSS |
| JULY/AUG/SEPT | 1                | 1                 | 0                | 1                | JULY/AUG/SEPT | 25                 | 83                                  | 65                 | 18               |
| OCT/NOV/DEC   | 1                | 0                 | 0                | 0                | OCT/NOV/DEC   | 25                 | 31                                  | 27                 | 4                |
| JAN/FEB/MAR   | 1                | 0                 | 0                | 0                | JAN/FEB/MAR   | 25                 | 0                                   | 0                  | 0                |
| APR/MAY/JUNE  | 2                | 0                 | 0                | 0                | APR/MAY/JUNE  | 50                 | 0                                   | 0                  | 0                |